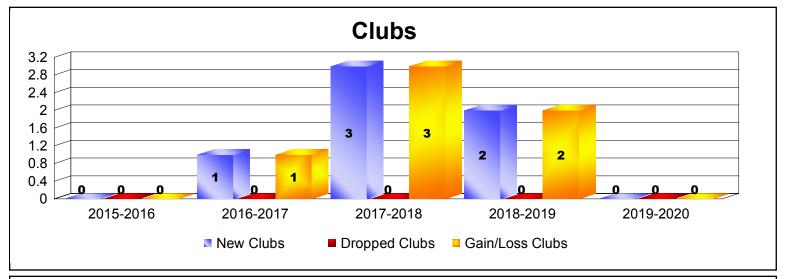

| Year      | New<br>Clubs | Dropped<br>Clubs | Gain/<br>Loss<br>Clubs | New<br>Members | Charter<br>Members | Reinstate<br>Members | Transfer<br>Members | Total<br>Member<br>Added | Total<br>Members<br>Dropped | Gain/<br>Loss<br>Members |
|-----------|--------------|------------------|------------------------|----------------|--------------------|----------------------|---------------------|--------------------------|-----------------------------|--------------------------|
| 2015-2016 | 0            | 0                | 0                      | 103            | 1                  | 2                    | 14                  | 120                      | -147                        | -27                      |
| 2016-2017 | 1            | 0                | 1                      | 134            | 35                 | 6                    | 12                  | 187                      | -144                        | 43                       |
| 2017-2018 | 3            | 0                | 3                      | 183            | 111                | 7                    | 13                  | 314                      | -191                        | 123                      |
| 2018-2019 | 2            | 0                | 2                      | 160            | 60                 | 2                    | 8                   | 230                      | -216                        | 14                       |
| 2019-2020 | 0            | 0                | 0                      | 52             | 0                  | 4                    | 5                   | 61                       | -121                        | -60                      |
| Average   | 1            | 0                | 1                      | 126            | 41                 | 4                    | 10                  | 182                      | -164                        | 19                       |