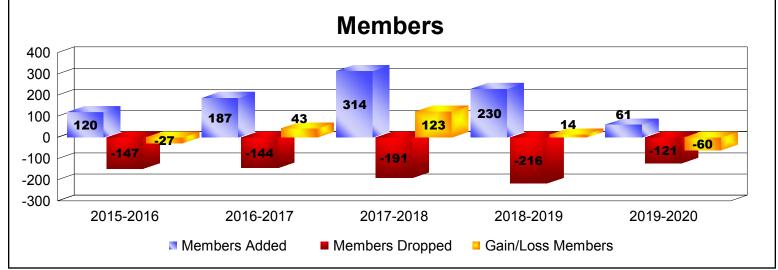

| Year      | New<br>Clubs | Dropped<br>Clubs | Gain/<br>Loss<br>Clubs | New<br>Members | Charter<br>Members | Reinstate<br>Members | Transfer<br>Members | Total<br>Member<br>Added | Total<br>Members<br>Dropped | Gain/<br>Loss<br>Members |
|-----------|--------------|------------------|------------------------|----------------|--------------------|----------------------|---------------------|--------------------------|-----------------------------|--------------------------|
| 2015-2016 | 0            | 0                | 0                      | 103            | 1                  | 2                    | 14                  | 120                      | -147                        | -27                      |
| 2016-2017 | 1            | 0                | 1                      | 134            | 35                 | 6                    | 12                  | 187                      | -144                        | 43                       |
| 2017-2018 | 3            | 0                | 3                      | 183            | 111                | 7                    | 13                  | 314                      | -191                        | 123                      |
| 2018-2019 | 2            | 0                | 2                      | 160            | 60                 | 2                    | 8                   | 230                      | -216                        | 14                       |
| 2019-2020 | 0            | 0                | 0                      | 52             | 0                  | 4                    | 5                   | 61                       | -121                        | -60                      |
| Average   | 1            | 0                | 1                      | 126            | 41                 | 4                    | 10                  | 182                      | -164                        | 19                       |