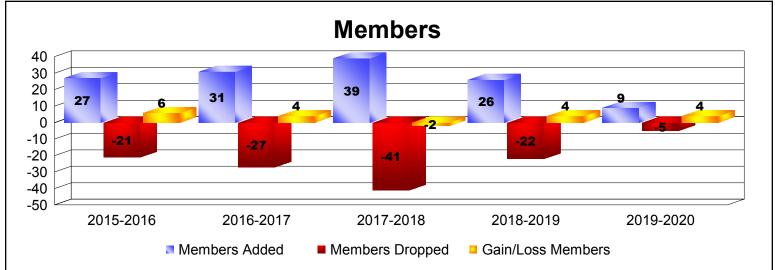

MBR0065 Page 1 of 2 1/6/2020 4:35:06AM

| Year      | New<br>Clubs | Dropped<br>Clubs | Gain/<br>Loss<br>Clubs | New<br>Members | Charter<br>Members | Reinstate<br>Members | Transfer<br>Members | Total<br>Member<br>Added | Total<br>Members<br>Dropped | Gain/<br>Loss<br>Members |
|-----------|--------------|------------------|------------------------|----------------|--------------------|----------------------|---------------------|--------------------------|-----------------------------|--------------------------|
| 2015-2016 | 0            | 0                | 0                      | 27             | 0                  | 0                    | 0                   | 27                       | -21                         | 6                        |
| 2016-2017 | 0            | 0                | 0                      | 27             | 0                  | 0                    | 4                   | 31                       | -27                         | 4                        |
| 2017-2018 | 0            | 0                | 0                      | 39             | 0                  | 0                    | 0                   | 39                       | -41                         | -2                       |
| 2018-2019 | 0            | 0                | 0                      | 22             | 1                  | 3                    | 0                   | 26                       | -22                         | 4                        |
| 2019-2020 | 0            | 0                | 0                      | 9              | 0                  | 0                    | 0                   | 9                        | -5                          | 4                        |
| Average   | 0            | 0                | 0                      | 25             | 0                  | 1                    | 1                   | 26                       | -23                         | 3                        |